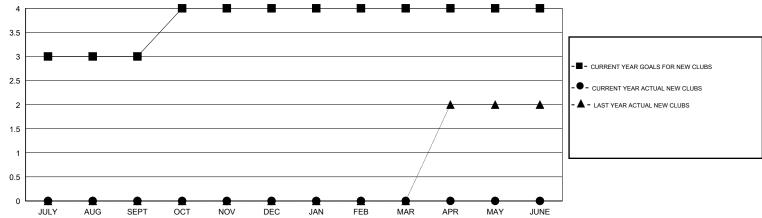

## **LOCATION INDIA**

 $\mathsf{GMT}\;\mathsf{CA}\;6$ 

|                         |                  | Clubs     |                  |                       |                          |                    | Members                             |                    |                  |
|-------------------------|------------------|-----------|------------------|-----------------------|--------------------------|--------------------|-------------------------------------|--------------------|------------------|
| RESULTS FOR 2015-2016   |                  |           |                  | RESULTS FOR 2015-2016 |                          |                    |                                     |                    |                  |
| QUARTER                 | NEW CLUB<br>GOAL | NEW CLUBS | DROPPED<br>CLUBS | NET<br>GAIN/LOSS      | QUARTER                  | NEW MEMBER<br>GOAL | CHARTER AND<br>NEW MEMBERS<br>ADDED | DROPPED<br>MEMBERS | NET<br>GAIN/LOSS |
| JULY/AUG/SEPT           | 3                | 0         | 0                | 0                     | JULY/AUG/SEPT            | 175                | 51                                  | 50                 | 1                |
| OCT/NOV/DEC JAN/FEB/MAR | 1<br>0           | 0         | 0<br>0           | 0                     | OCT/NOV/DEC  JAN/FEB/MAR | 95<br>25           | 0                                   | 0<br>0             | 0                |
| APR/MAY/JUNE            | 0                | 0         | 0                | 0                     | APR/MAY/JUNE             | -45                | 0                                   | 0                  | 0                |