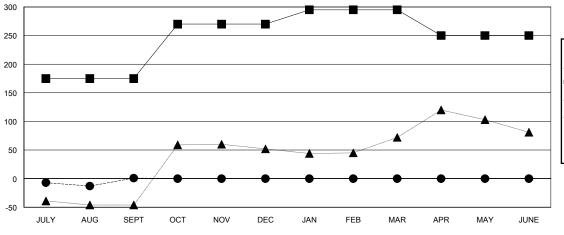

## GOALS AND ACTUAL MEMBERS CUMULATIVE

| <b>■-</b> c | URRENT YEAR GOALS FOR NEW |
|-------------|---------------------------|
| /FMRFI      | 28                        |

- CURRENT YEAR ACTUAL MEMBERS

- A - LAST YEAR ACTUAL MEMBERS